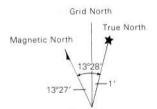

## Survey Map

In order to preserve the scale, the map should be printed in colour onto A3 paper.

When printing, select 'Actual size'. Do not select 'Fit' as this will re-size the map. You may need to change the paper size to A3. Ensure the orientation is Portrait.

https://xtremepape.rs/

### 1:50000 Scale

# Bad Gandersheim







KEY

#### **TOURIST INFORMATION**

| m    | Museum                |
|------|-----------------------|
| ※ ** | Viewpoint             |
| 赤    | Observation tower     |
|      | Mountain hut          |
| _    | Outdoor swimming pool |
| ~    | Playground            |
|      |                       |

#### **ROADS AND PATHS**

| Ett | Tourist route |
|-----|---------------|
|     | Footpath      |



#### RELIEF Contour intervals 10m .148,7 Spot height





Major road

Motorway

#### **RAILWAYS**

\_

Railway

Railway station

#### **GENERAL FEATURES**



Settlement - High building density

Settlement - Low building density



Reservoir with dam

#### VEGETATION

IE

WATER FEATURES



Farmland

Scale 1 : 50 000 1000n 500 ------\_

Reproduced from previously printed material. Quality will not match mapping printed directly from source data.

Extract taken from WL18 Offizielle Wanderkarte des Harzklubs e.V. 2014.

Quelle: Auszug den Geobasisdaten der Niedersächsischen vermossen Katasterverwaltung, © 2017

https://xtremepape.rs/