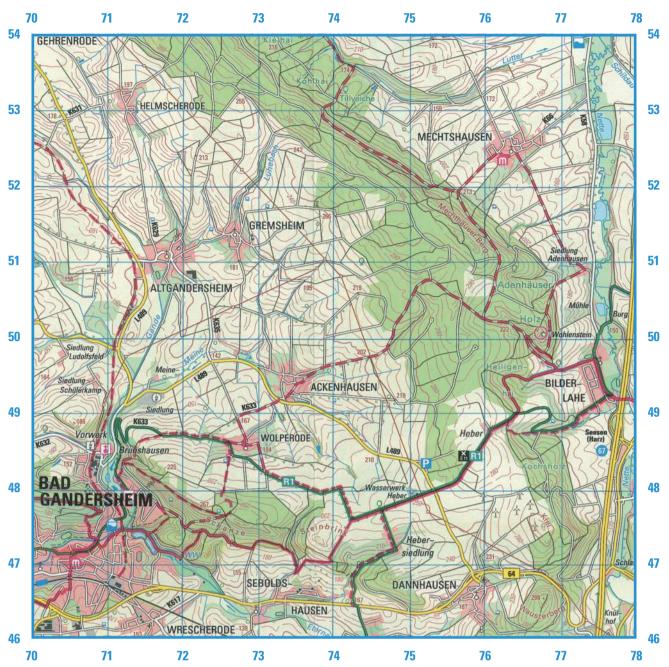

## Survey Map

In order to preserve the scale, the map should be printed in colour onto A3 paper.

When printing, select 'Actual size'. Do not select 'Fit' as this will re-size the map. You may need to change the paper size to A3. Ensure the orientation is Portrait.

https://xtremepape.rs/

### 1:50000 Scale

# Bad Gandersheim







KEY

#### **TOURIST INFORMATION**

| m    | Museum                |
|------|-----------------------|
| ※ ** | Viewpoint             |
| 赤    | Observation tower     |
|      | Mountain hut          |
| _    | Outdoor swimming pool |
| ~    | Playground            |
|      |                       |

#### **ROADS AND PATHS**

| Ett | Tourist route |
|-----|---------------|
|     | Footpath      |



#### RELIEF Contour intervals 10m .148,7 Spot height





Major road

Motorway

#### **RAILWAYS**

\_

Railway

Railway station

#### **GENERAL FEATURES**



Settlement - High building density

Settlement - Low building density



Reservoir with dam

#### VEGETATION

IE

WATER FEATURES



Farmland

Scale 1 : 50 000 1000n 500 ------\_

Reproduced from previously printed material. Quality will no