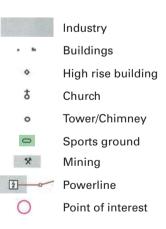

#### **TOURIST INFORMATION**

| m    | Museum                |
|------|-----------------------|
| ※ ** | Viewpoint             |
| 赤    | Observation tower     |
|      | Mountain hut          |
| _    | Outdoor swimming pool |
| ~    | Playground            |
|      |                       |

#### **ROADS AND PATHS**

| Ett | Tourist route |
|-----|---------------|
|     | Footpath      |

#### RELIEF Contour intervals 10m .148,7 Spot height

Major road

Motorway

#### **RAILWAYS**

\_

Railway

Railway station

#### **GENERAL FEATURES**

Settlement - High building density

Settlement - Low building density

Reservoir with dam

#### VEGETATION

IE

WATER FEATURES

Farmland

Scale 1 : 50 000 1000n 500 ------\_

Reproduced from previously printed material. Quality will not match mapping printed directly from source data.

Extract taken from WL18 Offizielle Wanderkarte des Harzklubs e.V. 2014.